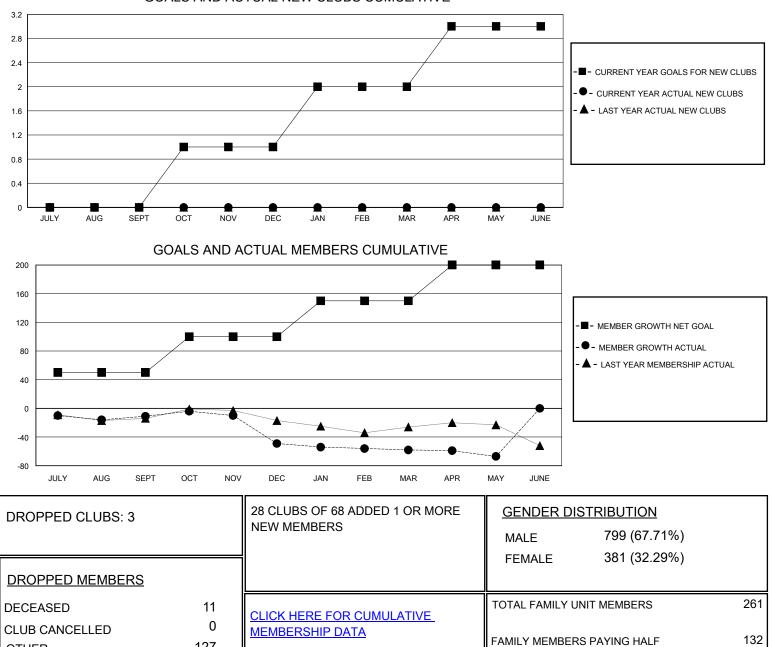

## MONTHLY MEMBERSHIP PROGRESS REPORT

District 17 K

Results as of: 5/31/2024

| GMT:                  |               | LOC       | ATION KANSAS  |                       |                         |                         | GMT CA                                             |
|-----------------------|---------------|-----------|---------------|-----------------------|-------------------------|-------------------------|----------------------------------------------------|
| Clubs                 |               |           |               | Members               |                         |                         |                                                    |
| RESULTS FOR 2023-2024 |               |           |               | RESULTS FOR 2023-2024 |                         |                         |                                                    |
| QUARTER               | NEW CLUB GOAL | NEW CLUBS | DROPPED CLUBS | QUARTER ME            | MBER GROWTH NET<br>GOAL | MEMBER GROWTH<br>ACTUAL | DROPPED<br>MEMBERS ACTUAL<br>(including transfers) |
| JULY/AUG/SEPT         | 0             | 0         | 2             | JULY/AUG/SEPT         | 50                      | 18                      | 28                                                 |
| OCT/NOV/DEC           | 1             | 0         | 1             | OCT/NOV/DEC           | 50                      | 20                      | 57                                                 |
| JAN/FEB/MAR           | 1             | 0         | 0             | JAN/FEB/MAR           | 50                      | 18                      | 26                                                 |
| APR/MAY/JUNE          | 1             | 0         | 0             | APR/MAY/JUNE          | 50                      | 19                      | 27                                                 |